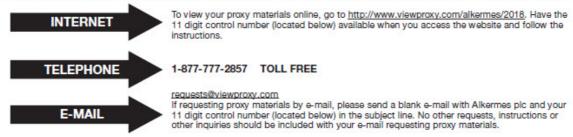

The Securities and Exchange Commission rules permit us to make our proxy materials available to our shareholders via the Internet.

Proxy materials for this Annual General Meeting and future meetings may be requested by one of the following methods:

#### ACCESSING YOUR PROXY MATERIALS ONLINE

Have this notice available when you request a paper copy of the proxy materials or to vote your proxy electronically.

You must reference your control number to vote by Internet or request a hard copy.

## REQUESTING A PAPER COPY OF THE PROXY MATERIALS

By telephone please call **1-877-777-2857** toll free or
By logging onto <a href="http://www.viewproxy.com/alkermes/2018">http://www.viewproxy.com/alkermes/2018</a>
or
By e-mail at: <a href="requests@viewproxy.com">requests@viewproxy.com</a>

Please include Alkermes plc and your control number in the subject line of your e-mail.